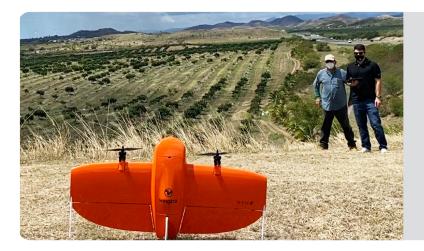

#### **Drone Capture**

- FAA Certified Pilots
- Monitor Crop Health
- Measure Crop Growth
- AG Property Inventory

- Field Boundaries

- Plant Locations
- Irrigation Inventory

#### DRONE CAPTURE HIDDEN PLANT HEALTH. REVEALED.

We hire certified FAA Pilots and use professional grade drones with Near-Infrared sensors to capture high resolution, 3D, spatial and spectral detail of your land. Visualize and digitize your operation with GIS maps including accurate asset locations, plant counts and vegetation health.